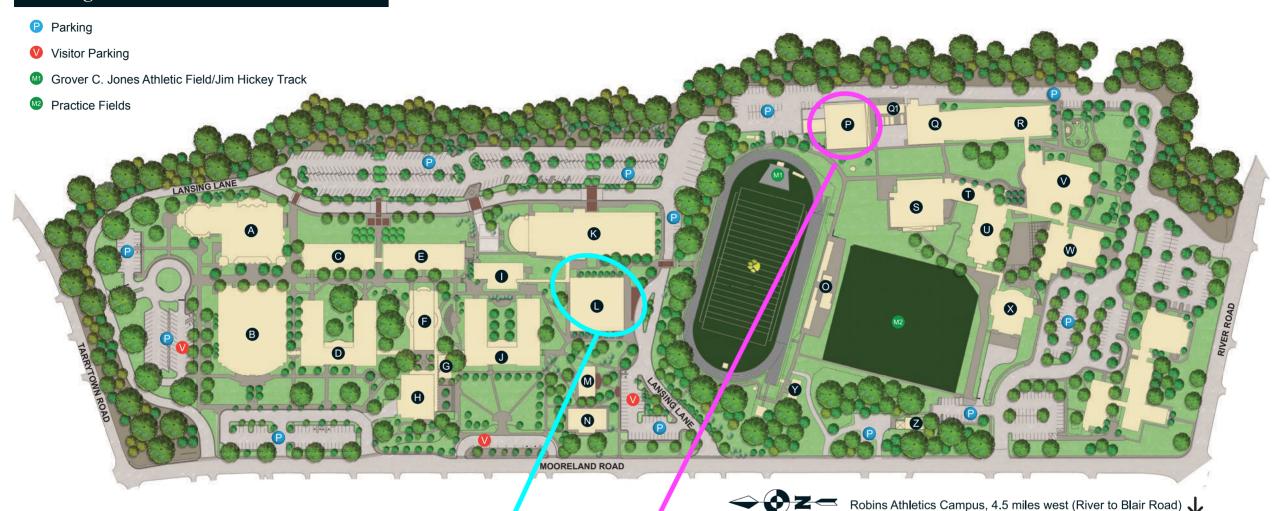

## Parking & Fields

## Upper and Middle School

- A The Sharp Academic Commons
- B Hershey Center for the Arts/Oates Theatre/H2L2 Studios
- Science Building Upper School
- D Pitt Hall Upper School
- Science Building Middle School / College Counseling
- Reed Gumenick Library
- **⑥** Head of School's Office / Nurse
- McFall Hall Cafeteria

- Reeves Center
- Flippen Hall Middle School
- © Seal Athletic Center
- Jacobs Gymnasium
- M Alumni / Development office
- Ocugar Shop / Admission Office (Grades 5-12)
- Events Pavilion
- West Gymnasium / Physical Plant

## **Lower School**

- Central Utility Building
- Burke Hall
- R Nunnally Hall Third and Fourth Grade / Junior Kindergarten
- S Estes Building Multipurpose / P.E.
- Weinstein Art and Music Wing
- Reynolds Hall First and Second Grade
- Watt Library and Technology Building Nurse / Admission Office (K- 4) / Lower School Office

- Luck Hall Kindergarten / Junior Kindergarten / Cougar Quest
- Centennial Hall Cafeteria
- ★ Athletic Equipment Storage
- Business Office